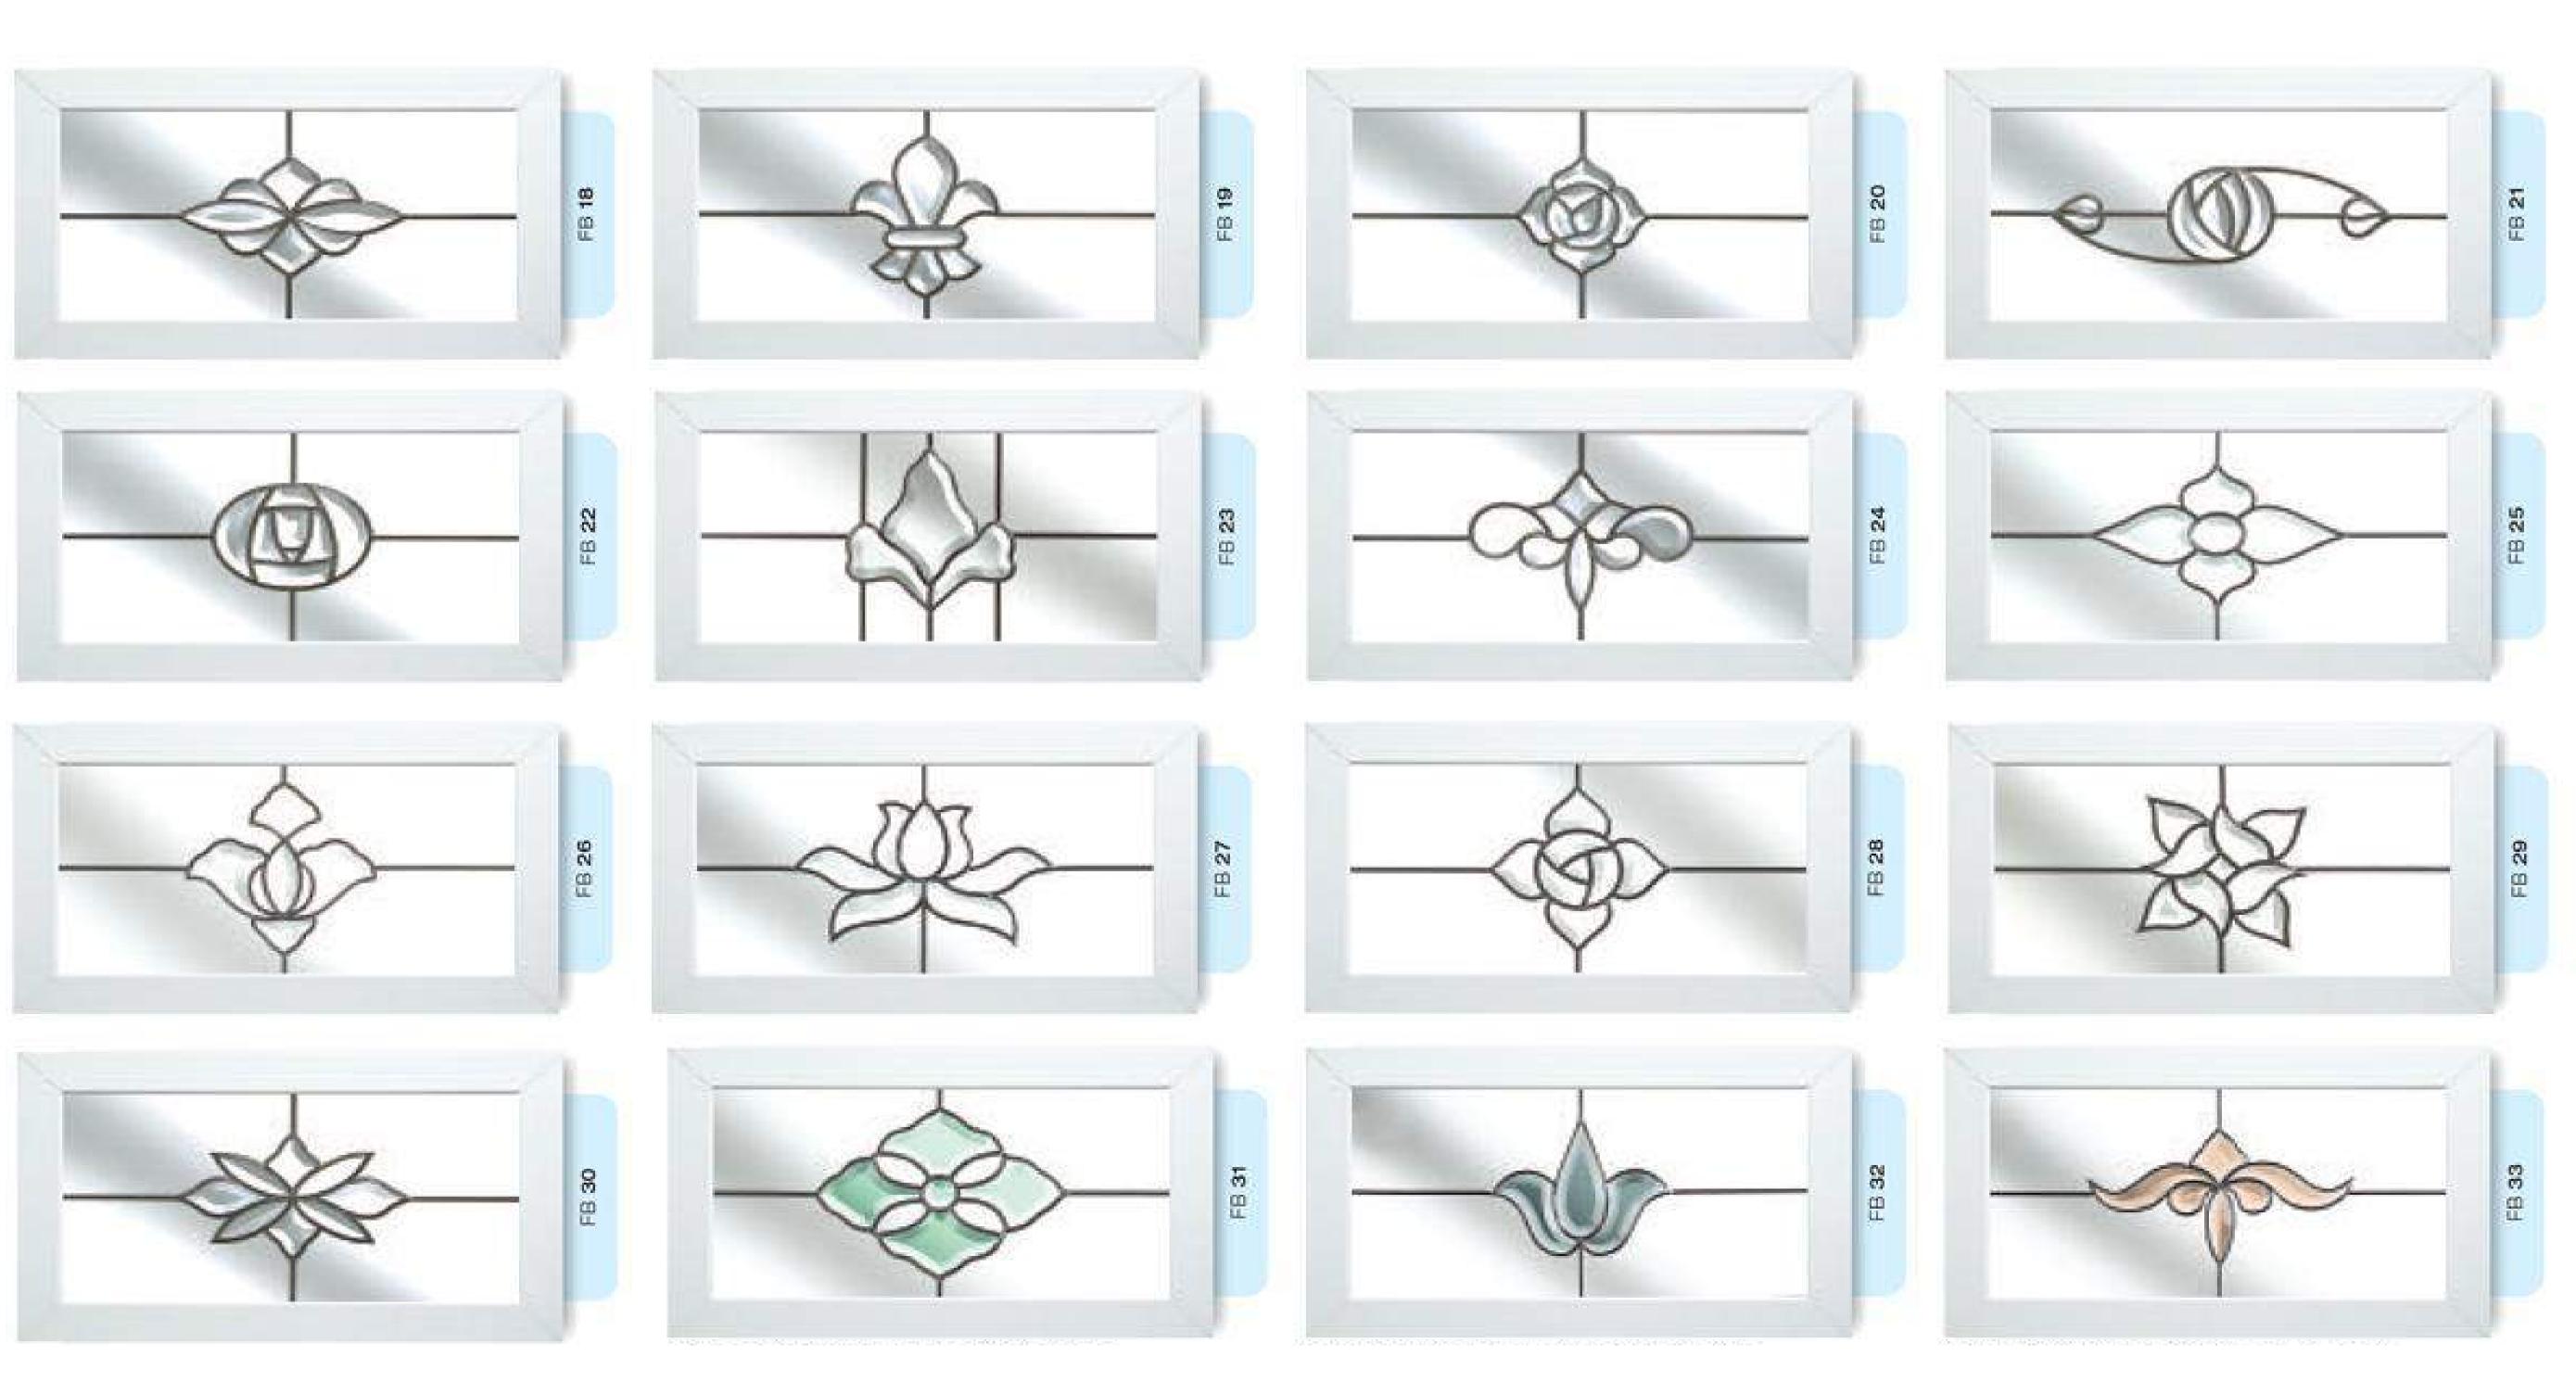

## LARGE VARIETIES OF PATTERN GLASSES

Our decorative glass is very versatile; it allows total freedom of design and can be customised to fulfill any requirements. Various technologies can be used to create the finished products. We can also influence the transparency of the glass surface, as well as its light transmittance.

Transparent or translucent, for decoration but also privacy