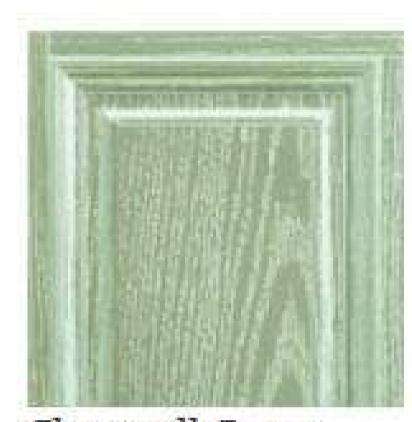

Dark Green\* (Renolit 6125-05-167)

Burgundy\* (Renolit 3005-05-167)

Chartwell Green (Cova 49246-011)