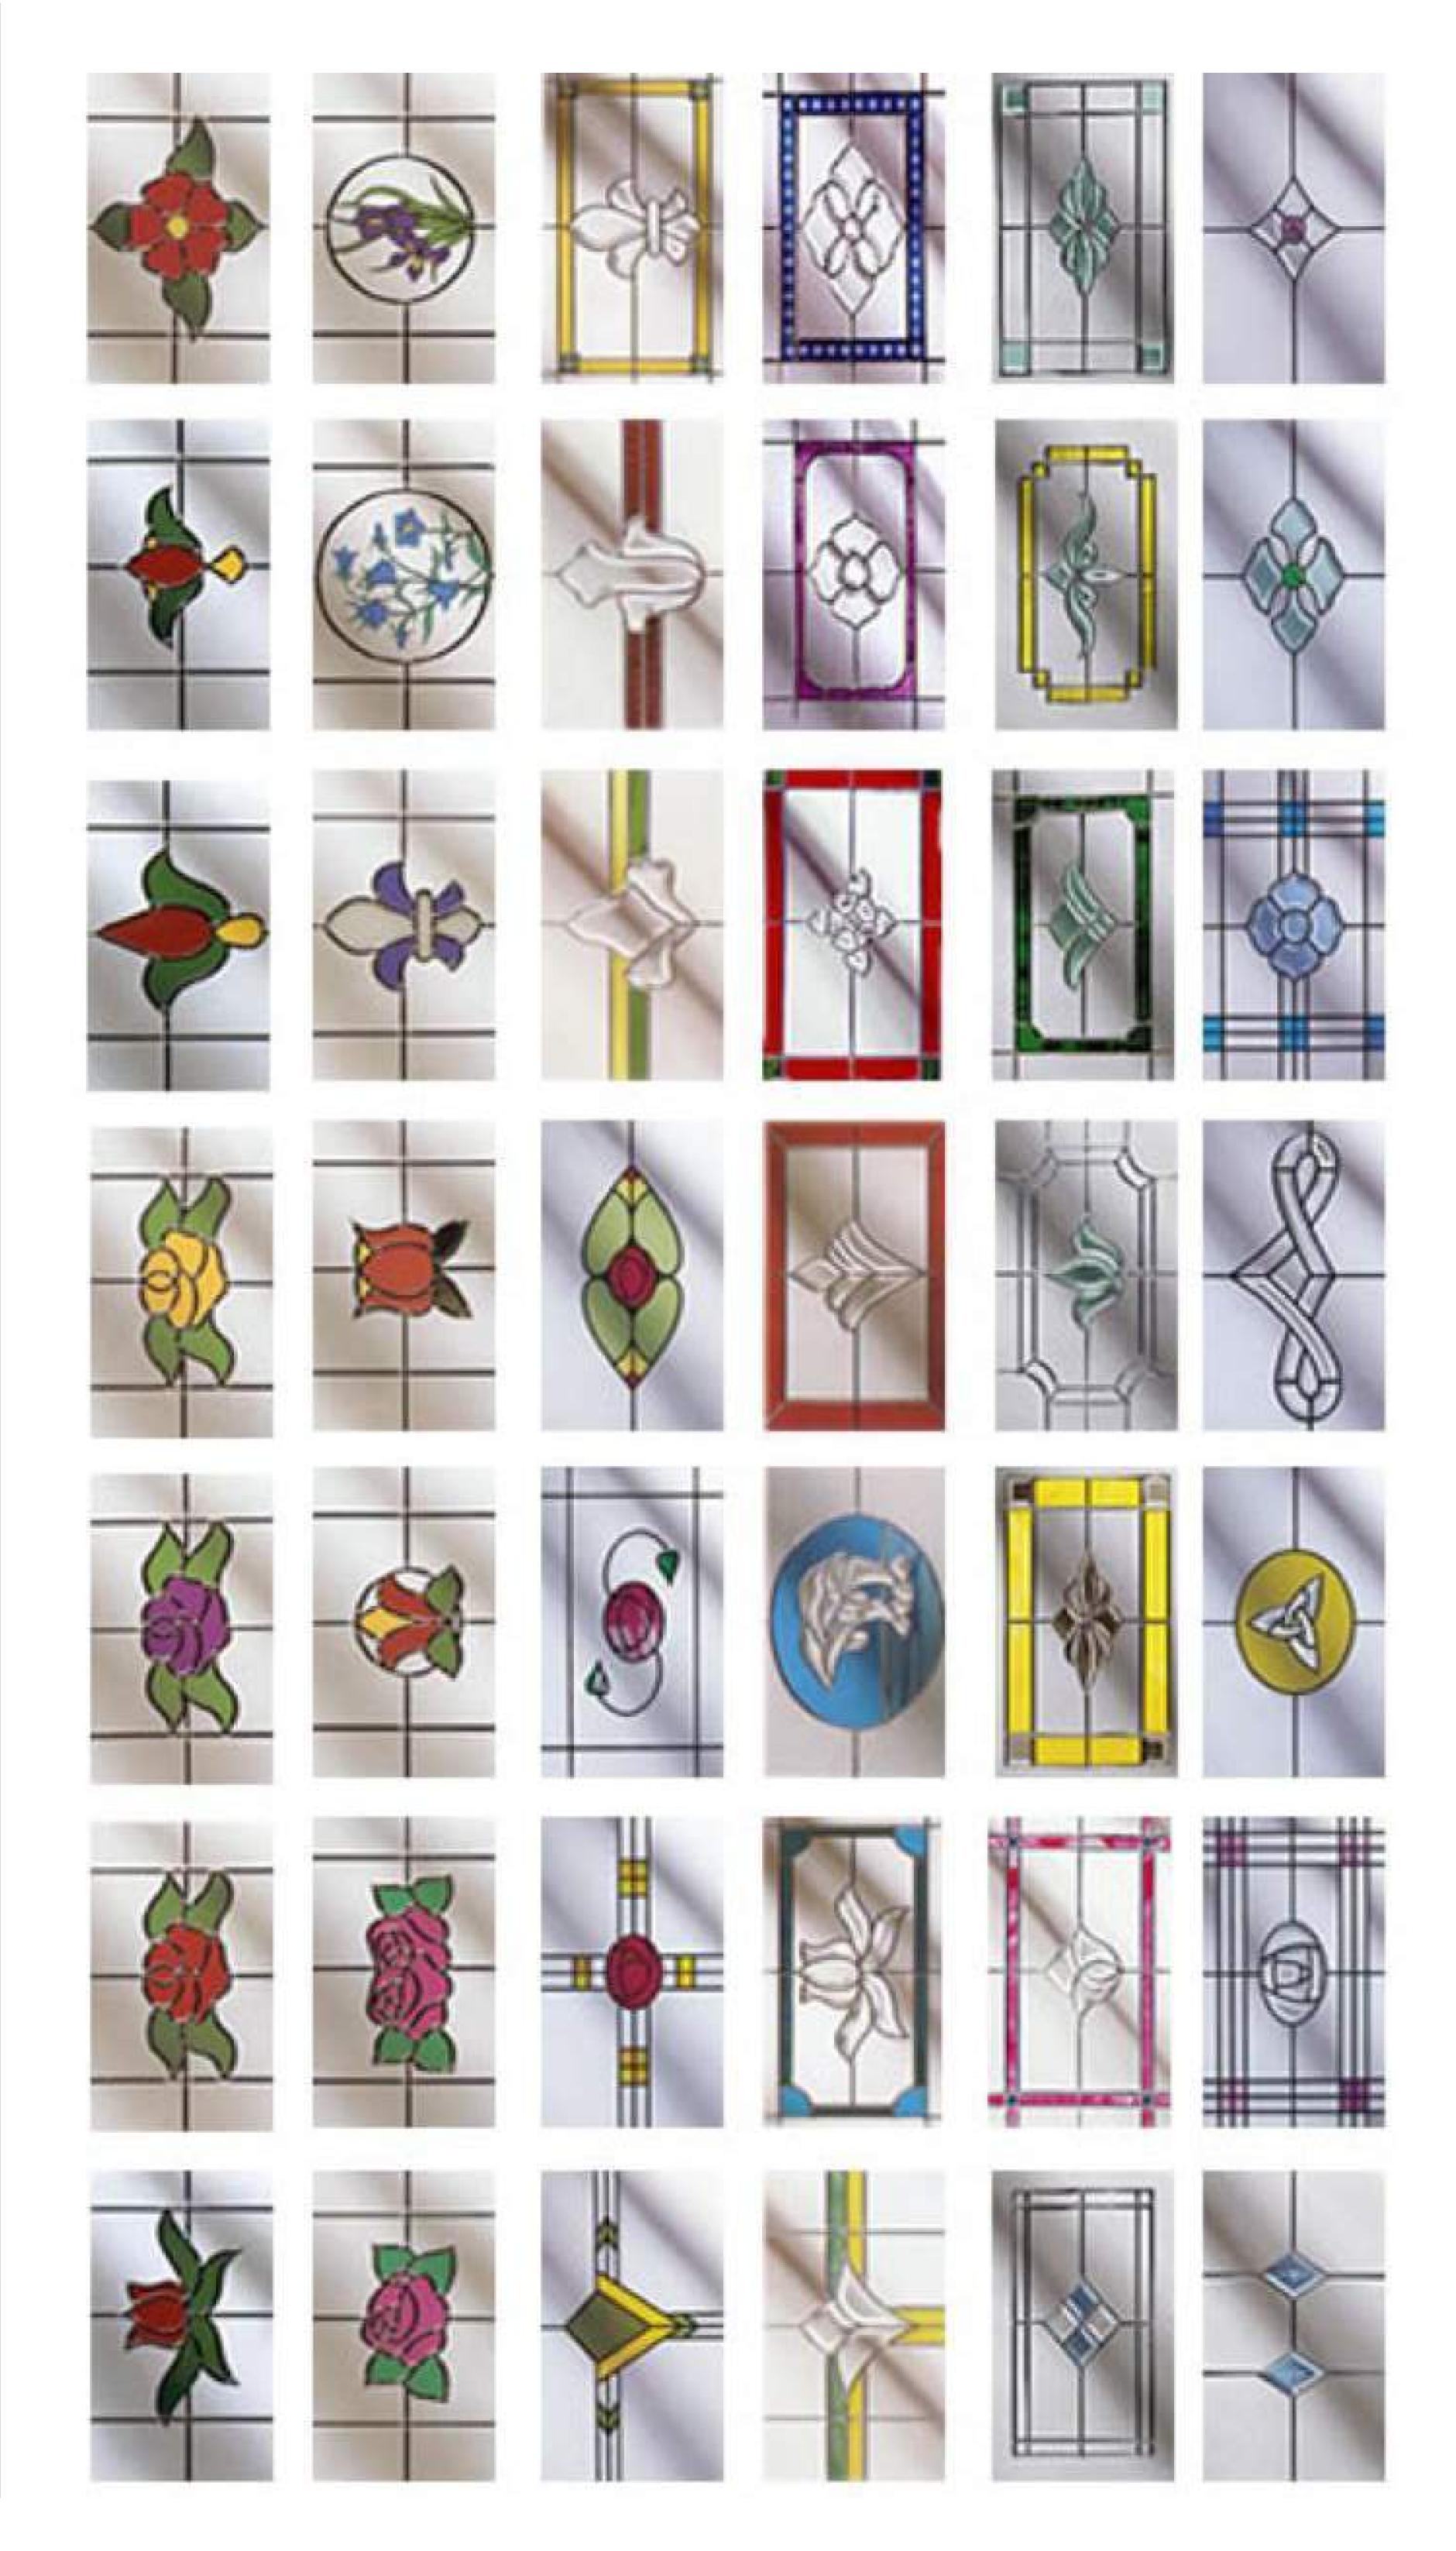

## LARGE VARIETIES OF PATTERN GLASSES

Our decorative glass is very versatile; it allows total freedom of design and can be customised to fulfill any requirements. Various technologies can be used to create the finished products. We can also influence the transparency of the glass surface, as well as its light transmittance.

Transparent or translucent, for decoration but also privacy