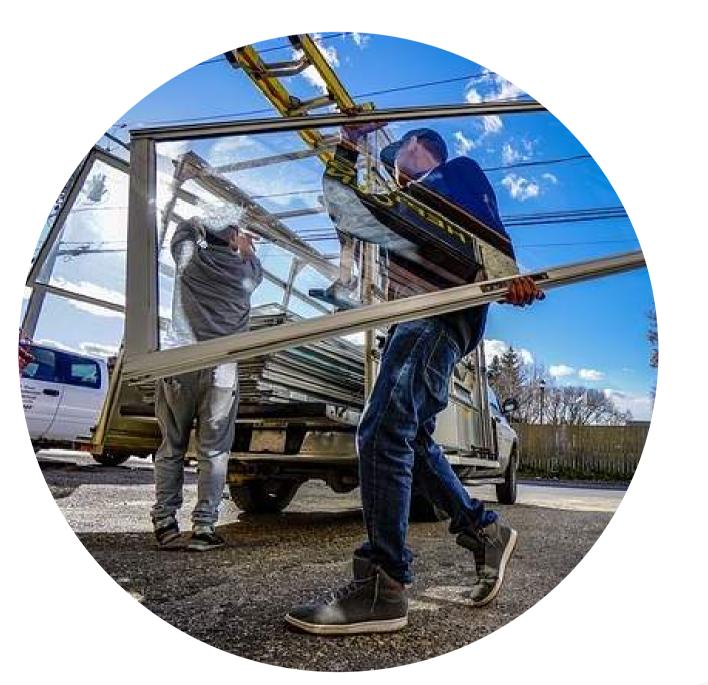

# STEP 3 INSTALLATION

We will start installing your windows and doors once the order is delivered from the factory. We will clear the wastes after installation.