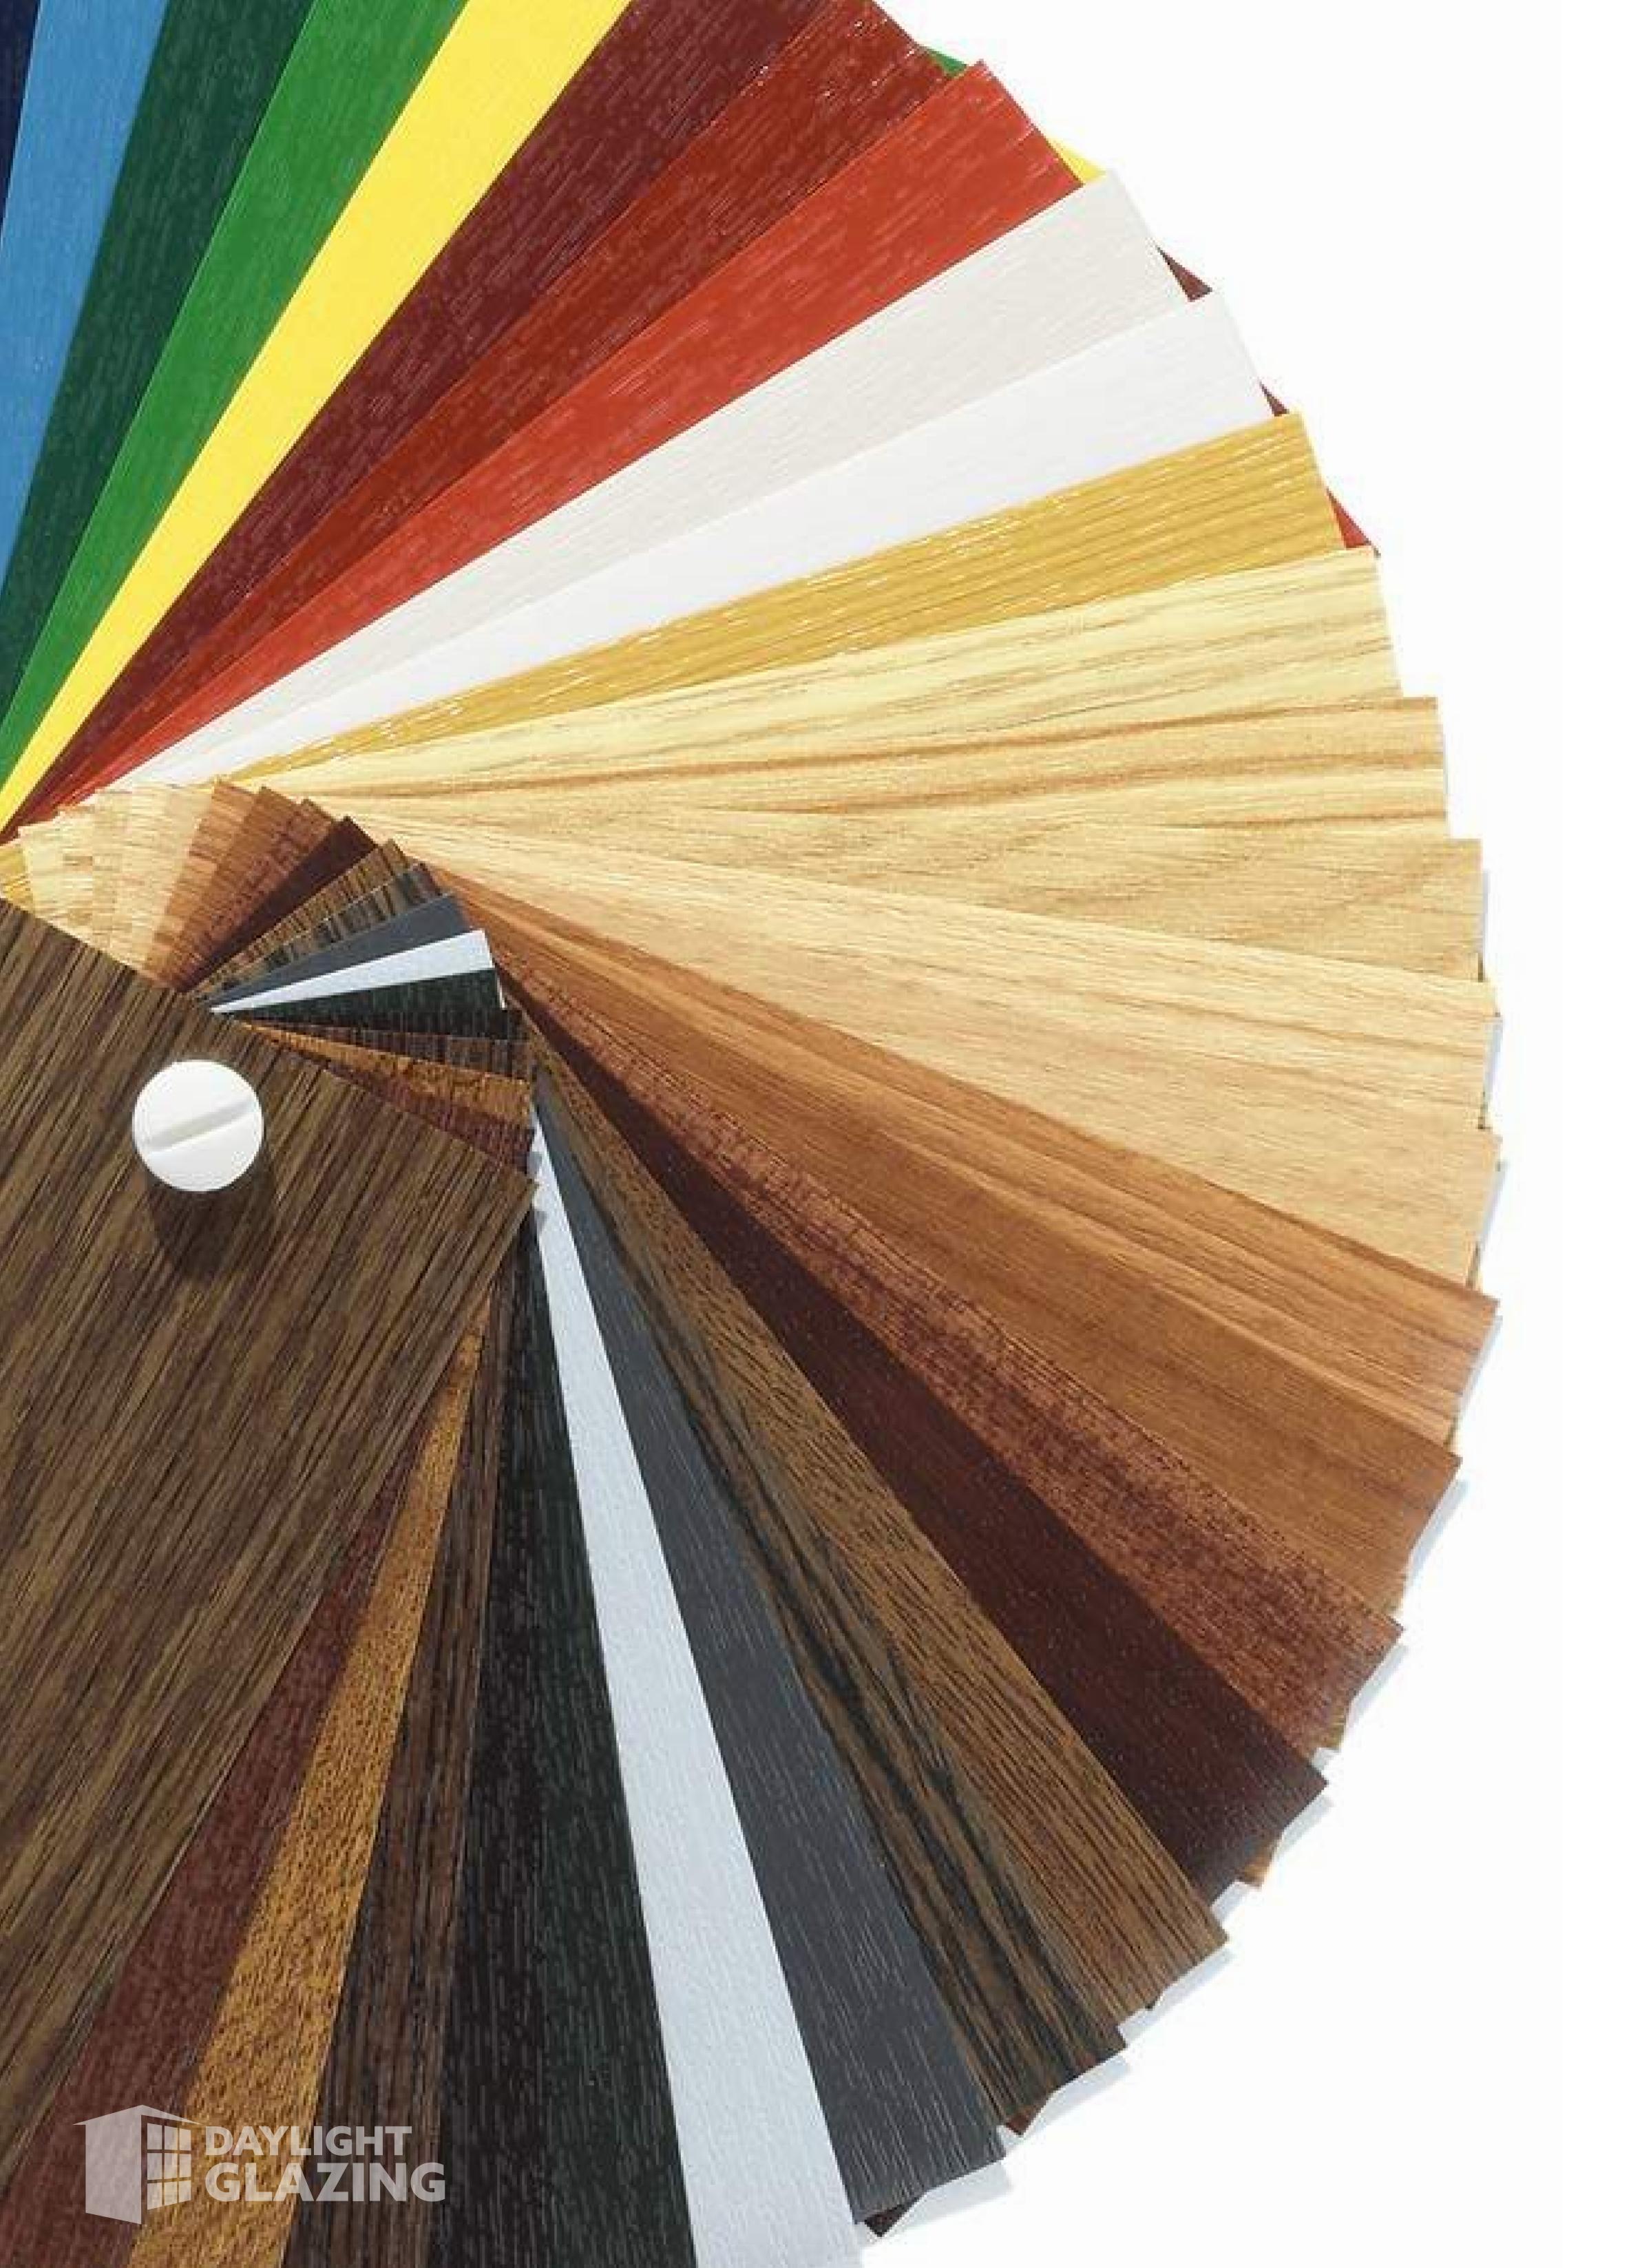

## UPVC COLOUR OPTIONS

#### **Profile Colour Options**

#### **Wood Grain Foil Inside & Outside Options**

Golden Oak

Irish Oak

#### Wood Grain Foil Outside / White Inside Options

Green

Grey

Golden Oak

Irish Oak