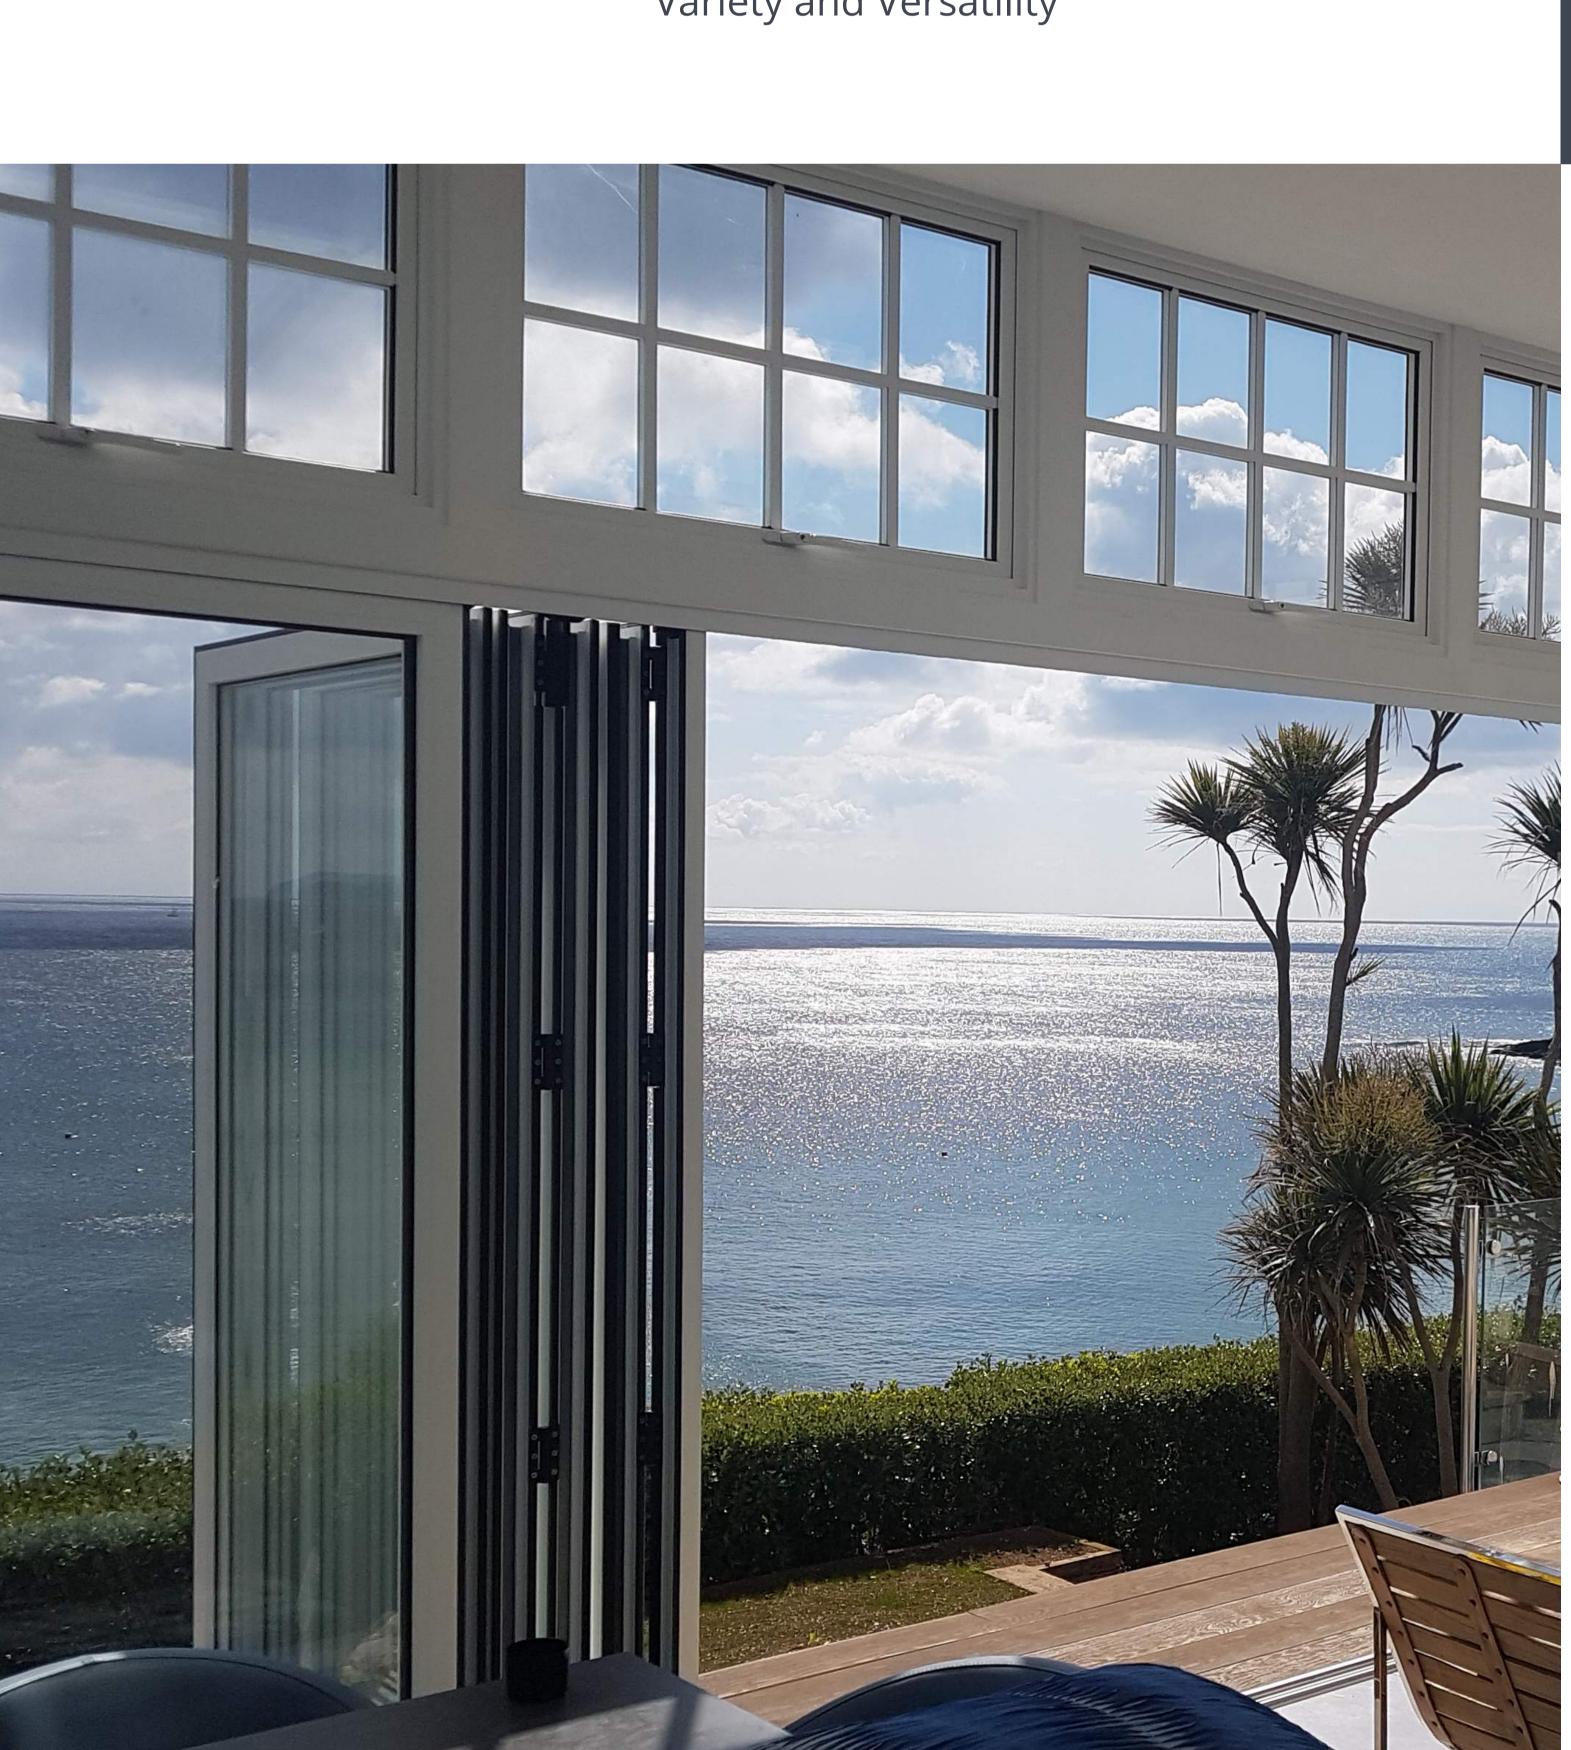

#### **BI-FOLD DOORS**

Bi-Fold Doors have become an more and more famous alternative to conventional French doorways or sliding doors because they allow the complete expanse of window to be spread out, with out taking over lots of area.

Easy open and close
Not required much space
Open plan living
Flexibility