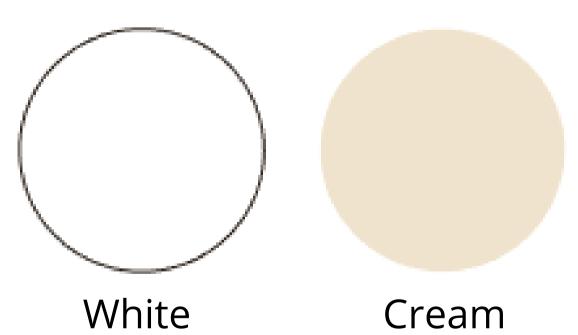

## COMPOSITE DOOR OPTIONS

Steel Blue\* (Renolit 5150-05-167)

Dark Red\* (Renolit 3081-05-167)

Rosewood\* (Cova 49186-011 Pidemont A)

(Renolit 8515-05-167)

(Cova 49158-011)

White\* (Halo System 10 Rustic 2)

Cream\* (Renolit 1379-05-167)