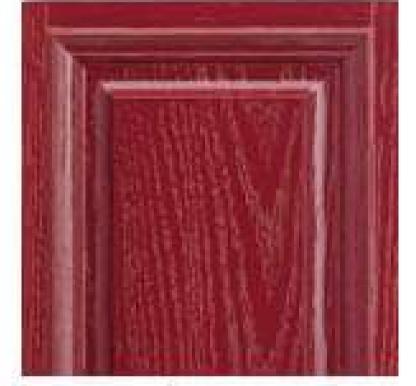

Dark Green\* (Renolit 6125-05-167)

Burgundy\* (Renolit 3005-05-167)

Chartwell Green (Cova 49246-011)