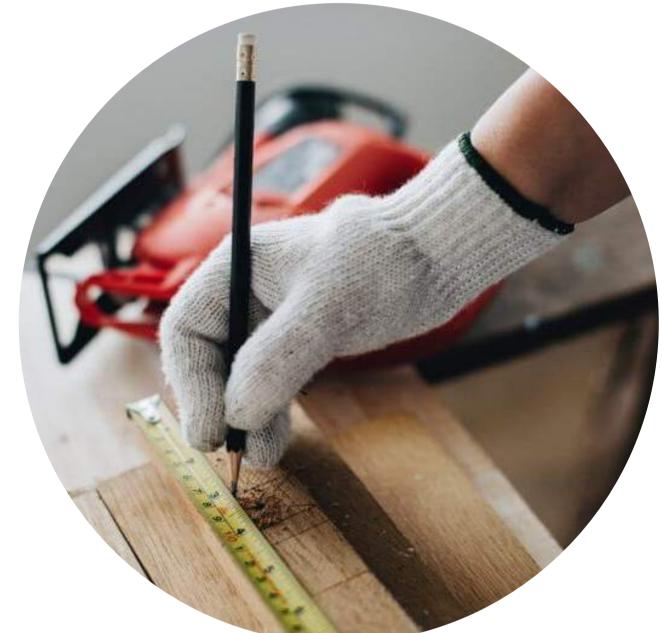

# STEP 2 SITE SURVEY & MANUFACTURE

We will once again visit you and will get the measurements of the windows and doors to ensure the accuracy before manufacturing.